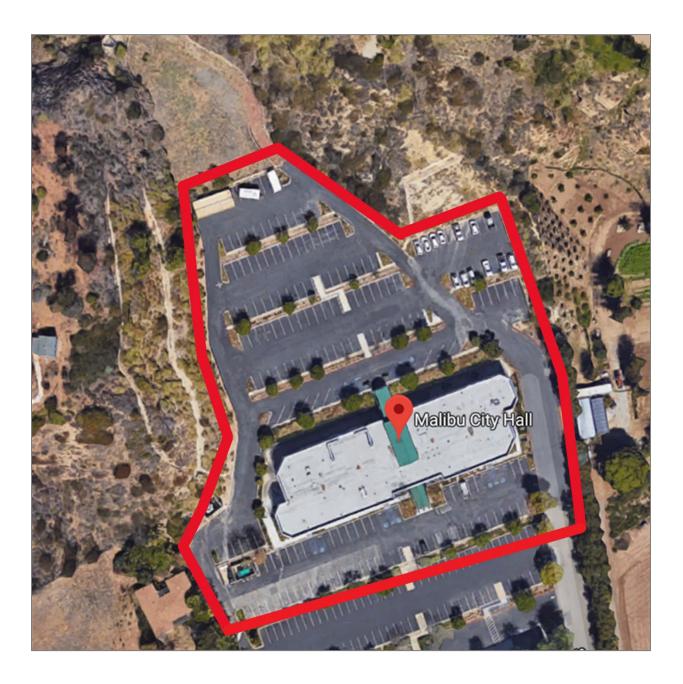

C27 450067                                                                                   |                                                                             |  |
| Authorized Representative:                                                                                            |                                                                             |  |
| GREG EPSTEIN                                                                                                          | Title: EXECUTIVE DIRECTOR                                                   |  |
| Signature                                                                                                             | Date: 10-29-21                                                              |  |

## City Hall



#### Exhibit A

### Civic Center Way (Webb Way to Malibu Canyon Road)